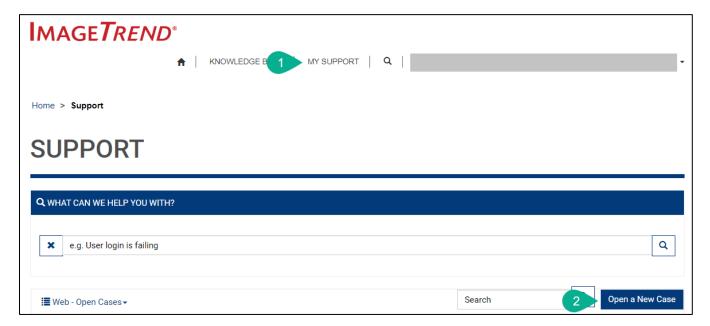

## **Procedure**

- 1.) Navigate to <a href="https://support.imagetrend.com/">https://support.imagetrend.com/</a>.
- 2.) Select 'SIGN IN' and then 'Register'.

- 3.) Follow prompts to register your account.
- 4.) Once registered, sign in and select 'MY SUPPORT' and then 'Open a New Case'.