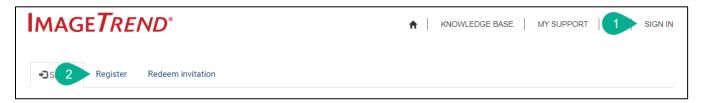

## **Procedure**

- 1.) Navigate to <a href="https://support.imagetrend.com/">https://support.imagetrend.com/</a>.
- 2.) Select 'SIGN IN' and then 'Register'.

- 3.) Follow prompts to register your account.
- 4.) Once registered, sign in and select 'MY SUPPORT' and then 'Open a New Case'.